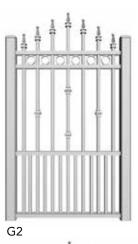

MAKE IT RIGHT

Read Our Revie

of Dur Bend

Gates

÷ 4

> 1

ł

G3

F2 Gate

F1 Gate

1

4

N

G4

HomeStars