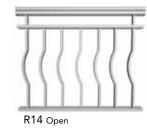

## Railings

(O'

IomeStar

of Dur Be

MAKE IT RIGHT

R14

R19 BLACK & PEWTER ONLY

R20 BLACK & PEWTER ONLY