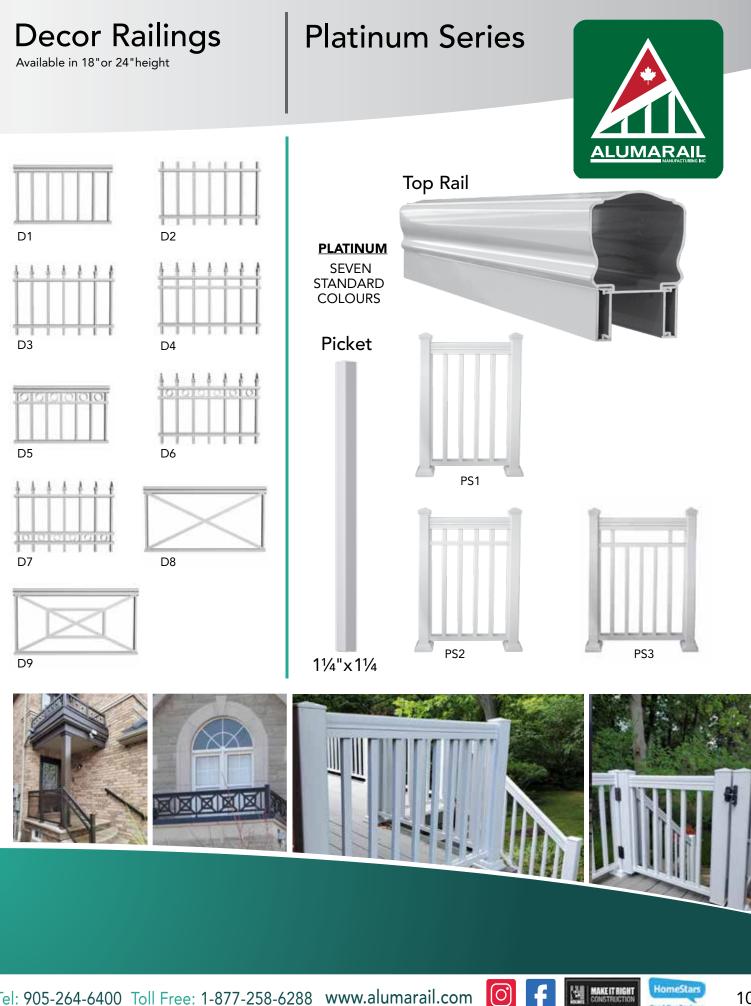

with Load Plates



AVAILABLE IN 2"X2" AND 3"X3" POSTS Styles of Railing between posts can be R1 to R20



SEVEN STANDARD COLOURS

[O]

SQUARE

6"x 6" SQUARE **BLACK, WHITE &** PEWTER ONLY

Read Our Revis



### **Privacy Panels**



These privacy panels provide privacy for you, your family and guests. They are perfect for hiding trash cans, recycling bins, AC units or any unsightly view. These privacy panels are constructed from high quality material and are maintenance free once installed. These panels are an excellent way to add elegance to your outdoor living space and also block wind.





## Railings























(O'



IomeStar

of Dur Be

MAKE IT RIGHT

















R14









R19 BLACK & PEWTER ONLY



R20 BLACK & PEWTER ONLY







MAKE IT RIGHT



Read Our Revie





of Dur Bend



Gates

÷ 4

> 1

ł









G3



F2 Gate

F1 Gate

1

4





N









G4

HomeStars

### Mid Rise & Multi-Unit Residential



Read Our Revie

### Commercial





ć.

# Never Paint Again!



"The team at AlumaRail are Great! Best products, Great selection and choice of colours, and the installers are True Craftsmen doing the best possible job. Once it's installed there is no maintenance ever. For all of our projects we always use AlumaRail; they do it Right and do it on time"

Frank Casamatta Greycliff Homes

Call for a FREE Estimate or Come Visit our Showroom

Ask about our Do-It-Yourself Program





151A Jevlan Drive, Woodbridge, Ontario L4L 8A8 Tel: 905-264-6400 Toll Free: 1-877-258-6288 Fax: 905-851-9138 www.alumarail.com