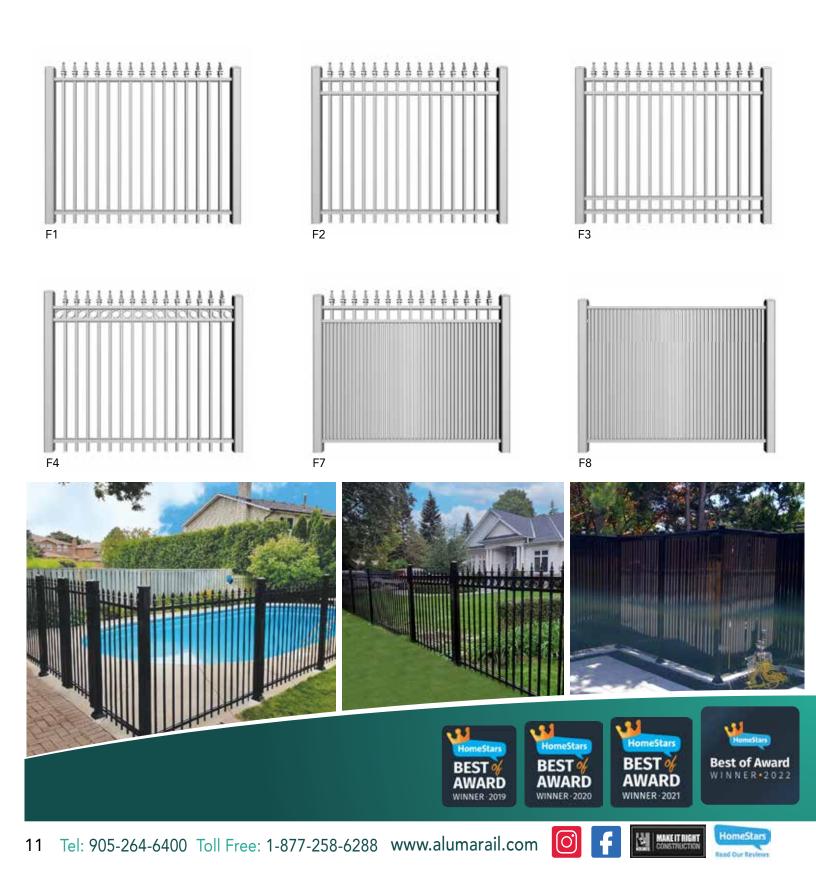

AVAILABLE IN 2"X2" AND 3"X3" POSTS Styles of Railing between posts can be R1 to R20



SEVEN STANDARD COLOURS

[O]

SQUARE

6"x 6" SQUARE **BLACK, WHITE &** PEWTER ONLY

Read Our Revis



### **Privacy Panels**



These privacy panels provide privacy for you, your family and guests. They are perfect for hiding trash cans, recycling bins, AC units or any unsightly view. These privacy panels are constructed from high quality material and are maintenance free once installed. These panels are an excellent way to add elegance to your outdoor living space and also block wind.





## Railings























(O'



IomeStar

of Dur Be

MAKE IT RIGHT

















R14









R19 BLACK & PEWTER ONLY



R20 BLACK & PEWTER ONLY







MAKE IT RIGHT



Read Our Revie





of Dur Bend



Gates

÷ 4

> 1

ł









G3



F2 Gate

F1 Gate

1

4





N









G4

HomeStars

### Mid Rise & Multi-Unit Residential



Read Our Revie

### Commercial





ć.

# Never Paint Again!



"The team at AlumaRail are Great! Best products, Great selection and choice of colours, and the installers are True Craftsmen doing the best possible job. Once it's installed there is no maintenance ever. For all of our projects we always use AlumaRail; they do it Right and do it on time"

Frank Casamatta Greycliff Homes

Call for a FREE Estimate or Come Visit our Showroom

Ask about our Do-It-Yourself Program





151A Jevlan Drive, Woodbridge, Ontario L4L 8A8 Tel: 905-264-6400 Toll Free: 1-877-258-6288 Fax: 905-851-9138 www.alumarail.com