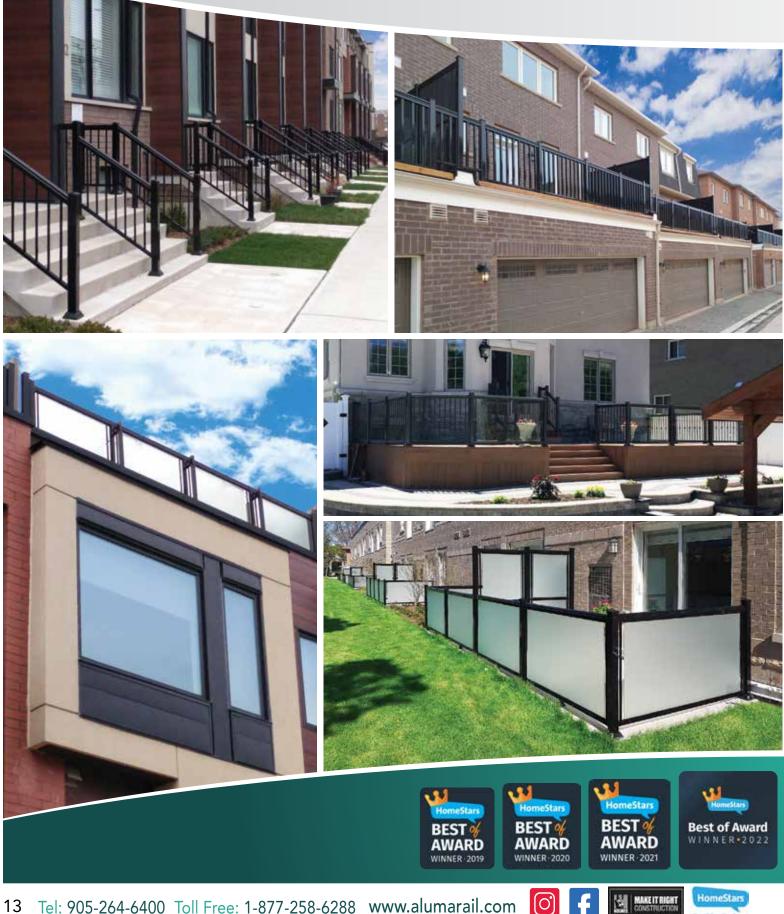

x 6" SQUARE **BLACK, WHITE &** PEWTER ONLY

Read Our Revis



### **Privacy Panels**



These privacy panels provide privacy for you, your family and guests. They are perfect for hiding trash cans, recycling bins, AC units or any unsightly view. These privacy panels are constructed from high quality material and are maintenance free once installed. These panels are an excellent way to add elegance to your outdoor living space and also block wind.





## Railings























(O'



IomeStar

of Dur Be

MAKE IT RIGHT

















R14









R19 BLACK & PEWTER ONLY



R20 BLACK & PEWTER ONLY







MAKE IT RIGHT



Read Our Revie





of Dur Bend



Gates

÷ 4

> 1

ł









G3



F2 Gate

F1 Gate

1

4





N









G4

HomeStars

### Mid Rise & Multi-Unit Residential



Read Our Revie

### Commercial





ć.

# Never Paint Again!



"The team at AlumaRail are Great! Best products, Great selection and choice of colours, and the installers are True Craftsmen doing the best possible job. Once it's installed there is no maintenance ever. For all of our projects we always use AlumaRail; they do it Right and do it on time"

Frank Casamatta Greycliff Homes

Call for a FREE Estimate or Come Visit our Showroom

Ask about our Do-It-Yourself Program





151A Jevlan Drive, Woodbridge, Ontario L4L 8A8 Tel: 905-264-6400 Toll Free: 1-877-258-6288 Fax: 905-851-9138 www.alumarail.com