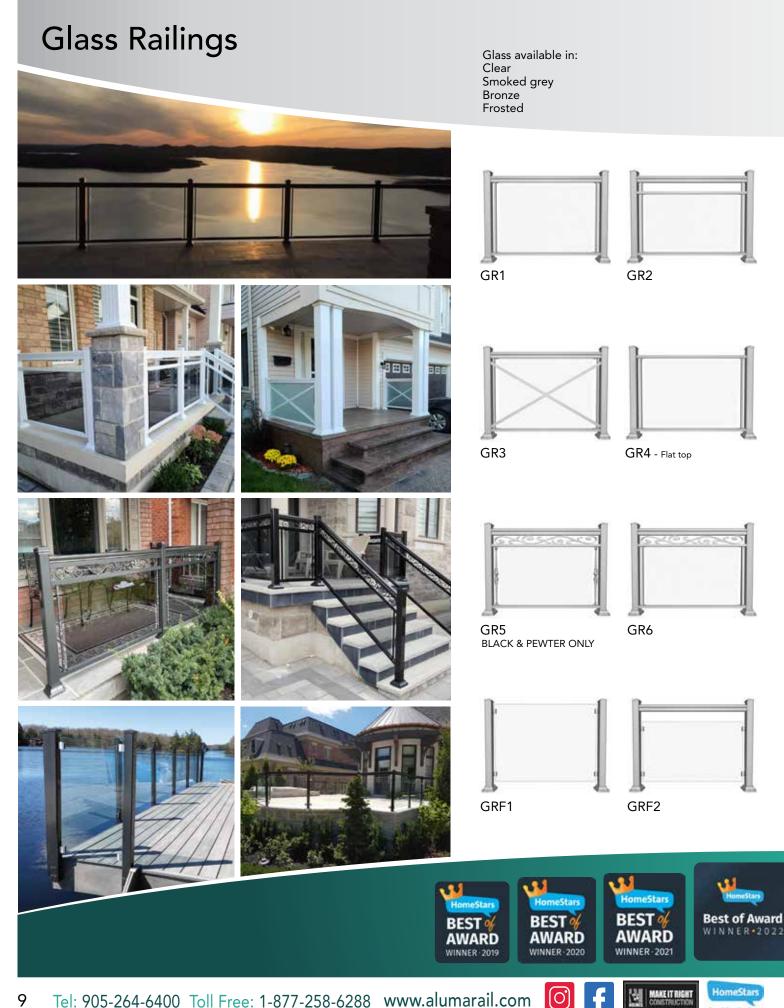

ng when purchased with Load Plates



AVAILABLE IN 2"X2" AND 3"X3" POSTS Styles of Railing between posts can be R1 to R20



SEVEN STANDARD COLOURS

[O]

SQUARE

6"x 6" SQUARE **BLACK, WHITE &** PEWTER ONLY

Read Our Revis



### **Privacy Panels**



These privacy panels provide privacy for you, your family and guests. They are perfect for hiding trash cans, recycling bins, AC units or any unsightly view. These privacy panels are constructed from high quality material and are maintenance free once installed. These panels are an excellent way to add elegance to your outdoor living space and also block wind.





## Railings























(O'



IomeStar

of Dur Be

MAKE IT RIGHT

















R14









R19 BLACK & PEWTER ONLY



R20 BLACK & PEWTER ONLY







MAKE IT RIGHT



Read Our Revie





of Dur Bend



Gates

÷ 4

> 1

ł









G3



F2 Gate

F1 Gate

1

4





N









G4

HomeStars

### Mid Rise & Multi-Unit Residential



Read Our Revie

### Commercial





ć.

# Never Paint Again!



"The team at AlumaRail are Great! Best products, Great selection and choice of colours, and the installers are True Craftsmen doing the best possible job. Once it's installed there is no maintenance ever. For all of our projects we always use AlumaRail; they do it Right and do it on time"

Frank Casamatta Greycliff Homes

Call for a FREE Estimate or Come Visit our Showroom

Ask about our Do-It-Yourself Program





151A Jevlan Drive, Woodbridge, Ontario L4L 8A8 Tel: 905-264-6400 Toll Free: 1-877-258-6288 Fax: 905-851-9138 www.alumarail.com