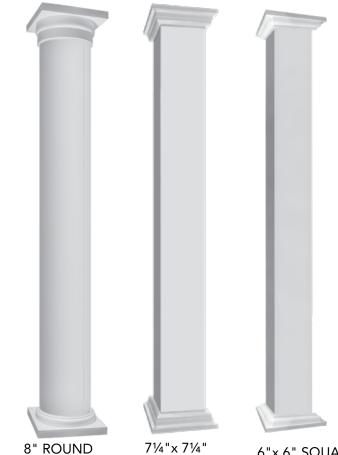

# Smooth Columns Load Bearing when purchased with Load Plates

AVAILABLE IN 2"X2" AND 3"X3" POSTS Styles of Railing between posts can be R1 to R20

SEVEN STANDARD COLOURS

[O]

SQUARE

6"x 6" SQUARE **BLACK, WHITE &** PEWTER ONLY