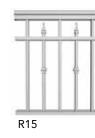

## Railings

(O'

IomeStar

of Dur Be

MAKE IT RIGHT

R14

R19 BLACK & PEWTER ONLY

R20 BLACK & PEWTER ONLY