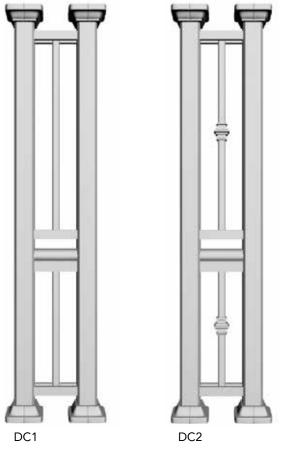

s
- Property Fences
- Cottages
- Boat Houses
- Retaining Walls
- Restaurants
- Commercial Establishments
- Deck/Patio Enclosures



#### NEW - Mid Rise Buildings





### **Colour Palette and Accessories**

#### **Colour Palette**



#### Clay

Actual Colours May Vary Slightly. All colours are available for each product unless specified with the appropriate colour code.



0

HomeStars

BEST 0

HomeStars

BEST 9



IomeStars

MAKE IT RIGHT

BEST 0

3

## **Top Rails**





**EMPRESS** BLACK, WHITE, PEWTER, COMM BROWN



**ELITE** BLACK, WHITE, PEWTER, COMM BROWN



**SPRINT** SEVEN STANDARD COLOURS



**PRIMO** SEVEN STANDARD COLOURS

### Posts



USED AS INTERMEDIATE POST

ad Dur Beni

4

MAKEITRIGHT

Č.

f

# Double Columns

# Smooth Columns Load Bearing when purchased with Load Plates



AVAILABLE IN 2"X2" AND 3"X3" POSTS Styles of Railing between posts can be R1 to R20



SEVEN STANDARD COLOURS

[O]

SQUARE

6"x 6" SQUARE **BLACK, WHITE &** PEWTER ONLY

Read Our Revis



### **Privacy Panels**



These privacy panels provide privacy for you, your family and guests. They are perfect for hiding trash cans, recycling bins, AC units or any unsightly view. These privacy panels are constructed from high quality material and are maintenance free once installed. These panels are an excellent way to add elegance to your outdoor living space and also block wind.





## Railings























(O'



IomeStar

of Dur Be

MAKE IT RIGHT

















R14









R19 BLACK & PEWTER ONLY



R20 BLACK & PEWTER ONLY







MAKE IT RIGHT



Read Our Revie





of Dur Bend