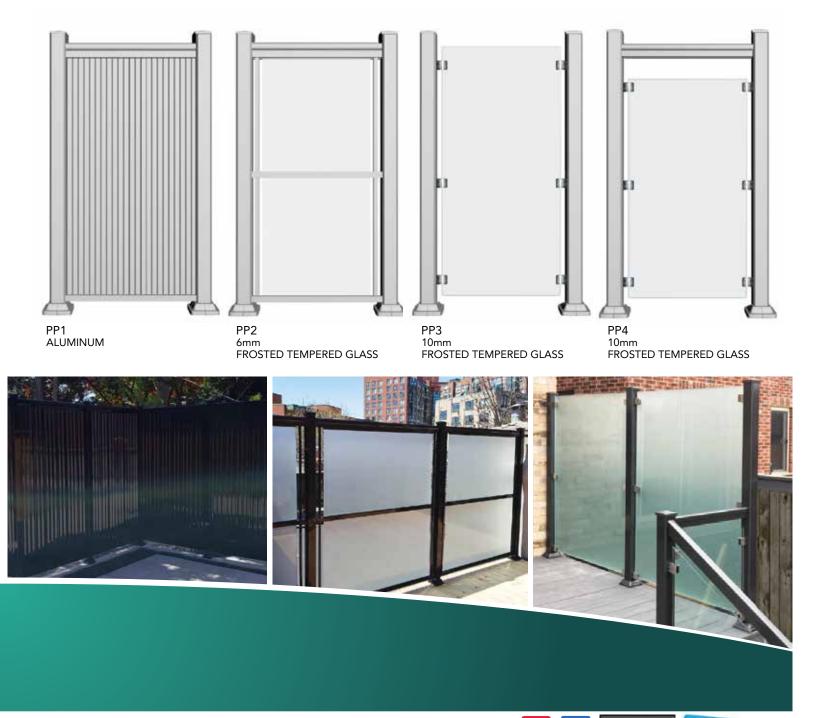

### **Privacy Panels**

These privacy panels provide privacy for you, your family and guests. They are perfect for hiding trash cans, recycling bins, AC units or any unsightly view. These privacy panels are constructed from high quality material and are maintenance free once installed. These panels are an excellent way to add elegance to your outdoor living space and also block wind.