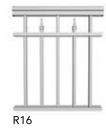

## Railings

(O'

IomeStar

of Dur Be

MAKE IT RIGHT

R14

R19 BLACK & PEWTER ONLY

R20 BLACK & PEWTER ONLY