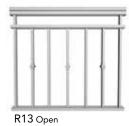

## Railings

(O'

IomeStar

of Dur Be

MAKE IT RIGHT

R14

R19 BLACK & PEWTER ONLY

R20 BLACK & PEWTER ONLY