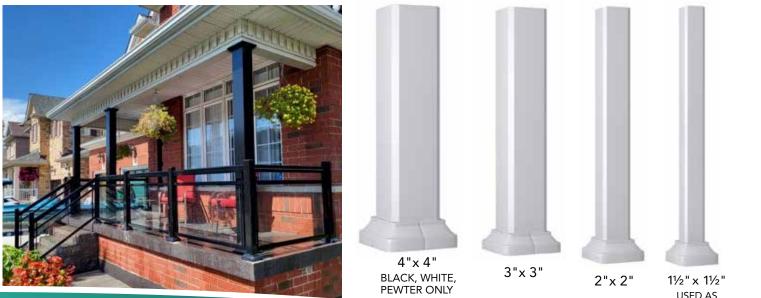

### Posts

USED AS INTERMEDIATE POST

ad Dur Beni

4

MAKEITRIGHT

Č.

f

# Double Columns

# Smooth Columns Load Bearing when purchased with Load Plates

AVAILABLE IN 2"X2" AND 3"X3" POSTS Styles of Railing between posts can be R1 to R20

SEVEN STANDARD COLOURS

[O]

SQUARE

6"x 6" SQUARE **BLACK, WHITE &** PEWTER ONLY