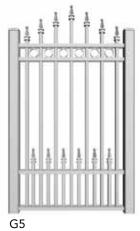

MAKE IT RIGHT

Read Our Revie

of Dur Bend

Gates

÷ 4

> 1

ł

G3

F2 Gate

F1 Gate

1

4

N

G4

HomeStars